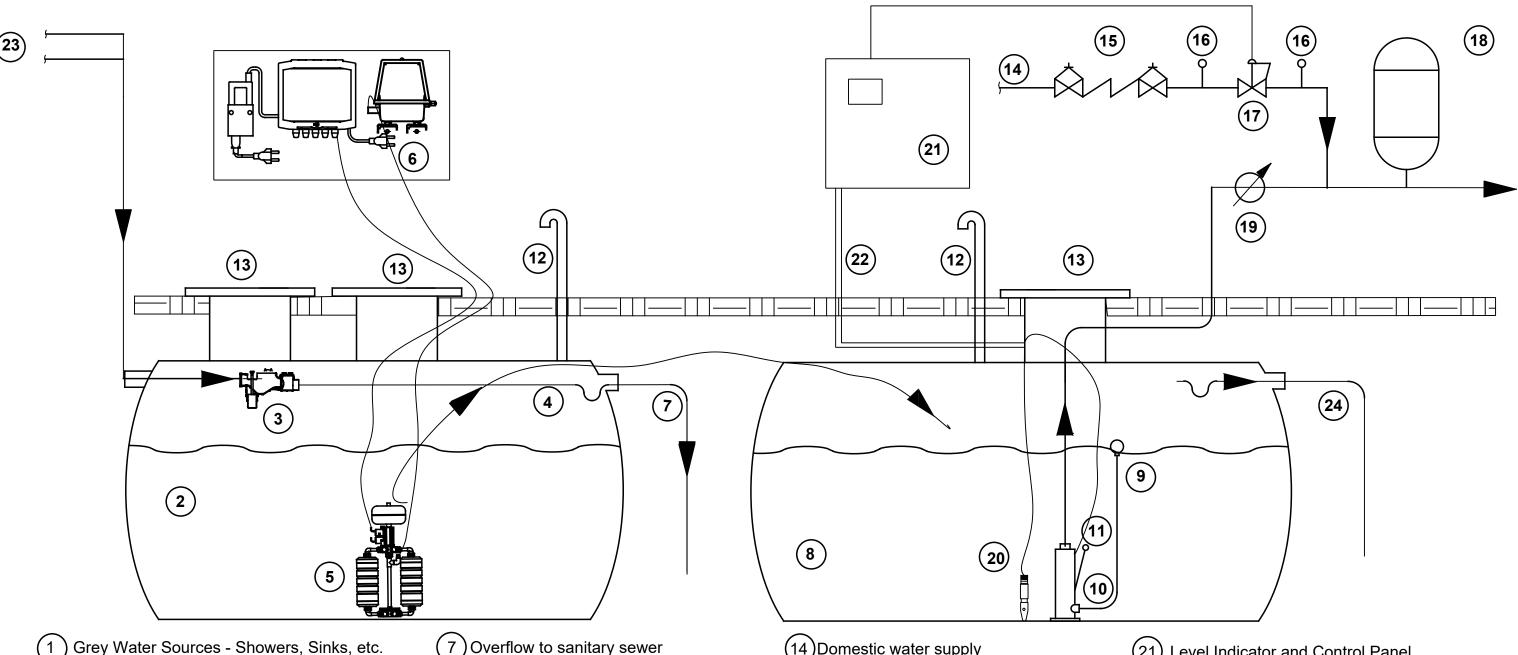

- Grey Water Sources Showers, Sinks, etc.
- (2) Infiltrator Collection/Treatment Tank
- (3) Intewa AL-100 Pretreatment Screen
- (4) Remaining water from prefilter to overflow.
- (5) Intewa Aqualoop Treatment Unit
- 6) Aqualoop Control Unit & Blower, 240V/1Ø

- 8 Clean Water Tank
- 9) Floating stainless steel suction filter.
- (10) Pedrollo UP or NK submersible pump
- (11) Low water cut off float switch.
- (12) Vent (sized as required)
- (13) Manhole

- (14)Domestic water supply
- (15)Backflow prevention device
- (16) Pressure gauge
- (17) Backup Supply Control Valve
- (18)Hydroaccumulator pressure tank
- (19) Water meter to measure usage
- (20) Submersible Level Sensor

- (21) Level Indicator and Control Panel
- Separate Conduit for Power and 4-20 mA Signals
- Overflow to BMP or storm drain

AQUALOOP GRAY WATER HARVESTING SYSTEM DETAIL

**NOT TO SCALE** 

BELOW-GROUND TANK WITH SUBMERSIBLE PUMP, PRESSURE TANK, STANDBY WATER SUPPLY