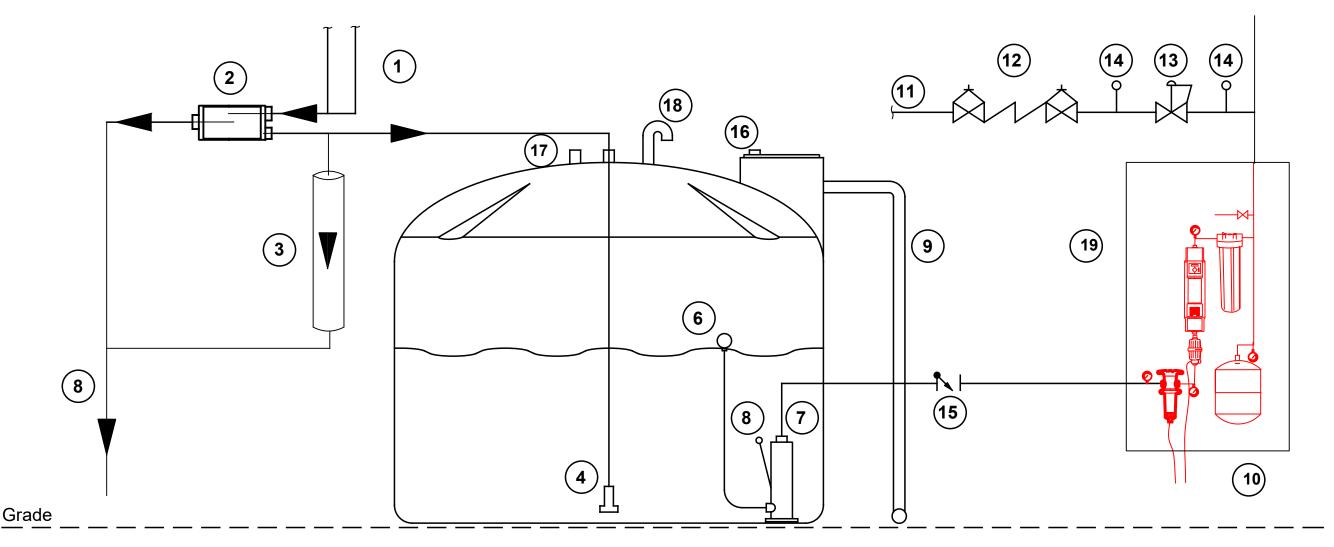

- Rainwater collection point (roof drains, gutters, etc).
- 2 Wall-mounted Intewa Purain filter
- Rainharvesting Pty first flush device wall and underground models available
- 4 Intewa Plurafit smoothing Inlet "flow-calming" device to eliminate turbulence of the incoming water
- 5 Rotoplas or QCS cistern

- 6) Floating stainless steel suction filter.
- 7 Pedrollo UP or NK submersible pump with Electrovarem controller
- 8 Low water cut off float switch.
- 9 Overflow.
- (10) Pressure tank.
- (11) Domestic water supply.
- (12) Backflow prevention device.

- (13) Pressure regulator valve
- (14)Pressure gauge.
- (15)Check valve.
- (16)Level indicator.
- (17) Auxillary inlet (sized as required).
- 18 Vent (sized as required).
- (19) GWT filtration rack sediment, UV, and carbon for potable applications

RAINWATER HARVESTING SYSTEM DETAIL

For pricing contact 404-991-0404