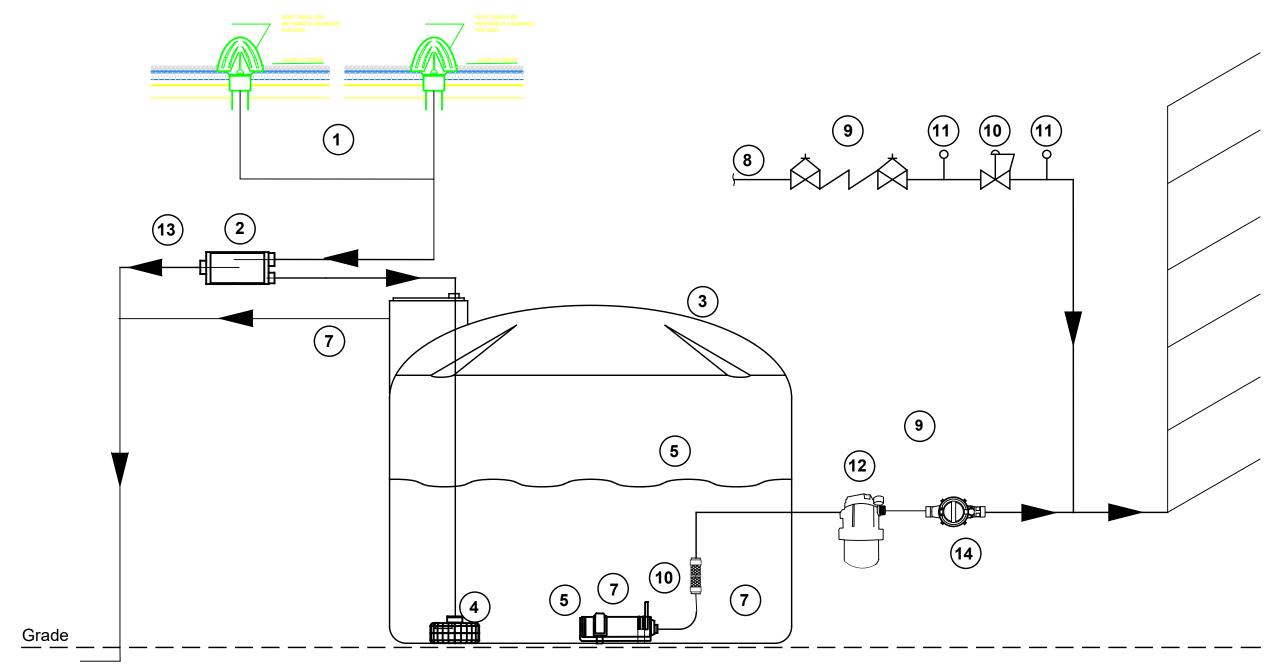

- Rainwater collection point (roof drains, gutters, etc).
- 2)500 micron hydraulic jump prefilter (Possible 97% collected.)
- (3) Cistern
- 4 Smoothing Inlet flow-calming device to eliminate turbulence from incoming water

- 5) Pedrollo UP pump 3" min submergence
- 6 Stainless steel flex hose
- 7 Overflow
- 8 Domestic water supply
- 9 Backflow prevention device

- (10) Pressure regulator valve set at 30 PSI
- (11) Pressure gauge
- Electrovarem pump controller with adjustable pressure setpoint, integral check valve and 1 liter pressure tank
- (13) Prefilter overflow (pipe to storm drain)
- (14) Water meter