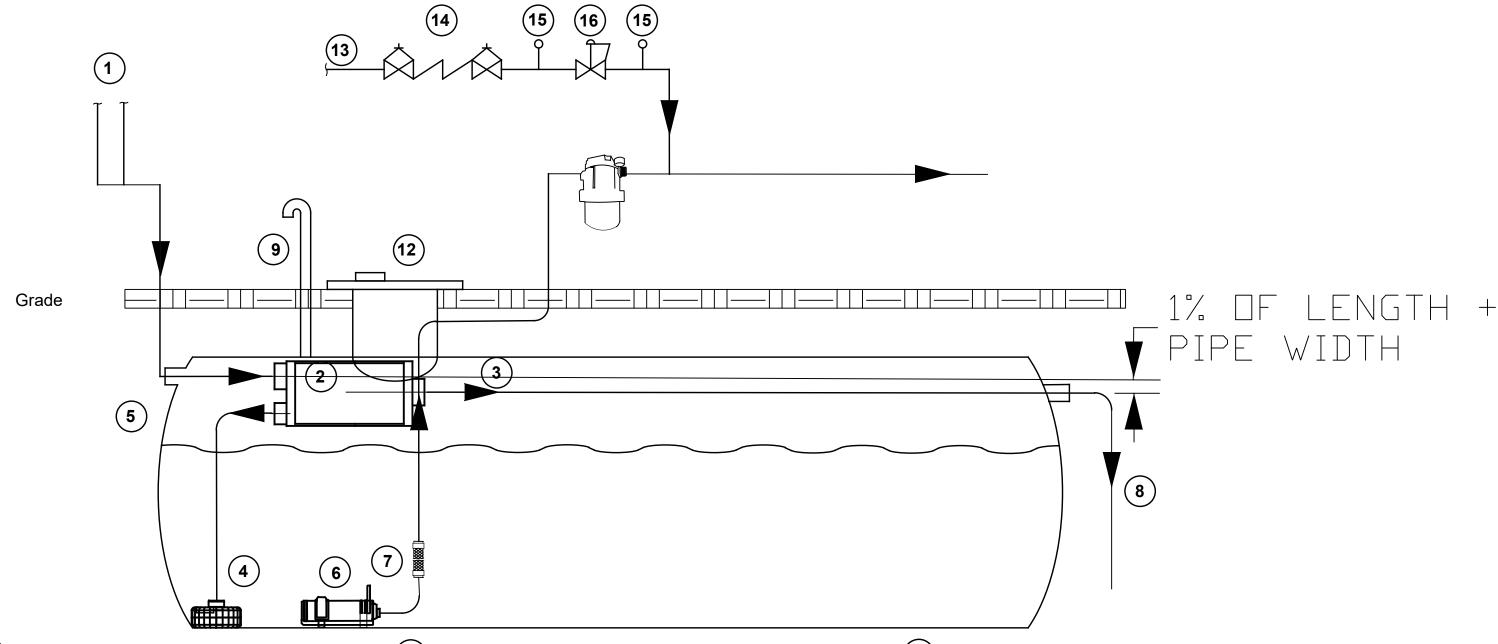

- (1) Rainwater collection surface
- 2 Intewa Purain prefilter with 97% efficiency and invert to overflow equal to pipe size. Size prefilter based on 1 minute interval of 1 year storm.
- 3 1% slope to overflow
- (4) Plurafit calming inlet to reduce turbulence

- 5 Infiltrator or Containment Solutions cistern
- (6) Pedrollo UP submersible pump 4" submergence
- 7 Flexible stainless steel hose assembly
- 8 Pipe overflow to BMP or storm drain.
- 9 Vent (sized as required)
- Electrovarem controller with adjustable pressure setting and integrated check valve and pressure tank.

- (12) Manhole.
- (13) Domestic water supply
- 14)Backflow prevention device
- (15) Pressure gauge
- (16)Standby valve PRV or solenoid

RAINWATER HARVESTING SYSTEM DETAIL

Call 404-991-0404 for pricing