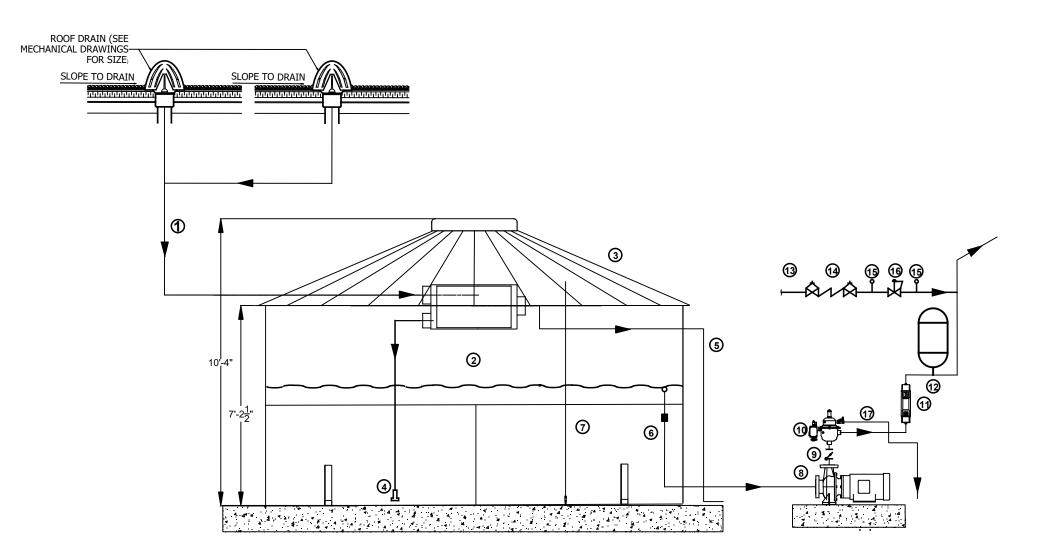

- Rainwater collection point (roof drains, gutters, etc).
- 2 800 micron hydraulic jump prefilter (Possible 97% collected.)
- (3) Cistern
- 4 Smoothing Inlet flow-calming device to eliminate turbulence from incoming water
- 5 Cistern overflow/filter reject pipe to storm drain
- 6 Floating stainless steel suction filter
- (7) Cistern level sensor 4-20 mA output
- (8) Building pump

- (9) Check valve
- (10) Self-Cleaning Sediment Filter
- 11 UV Sterilizer
- (2) Pressure Tank
- City Water Supply at Design Pressure + 10 psig minimum

- (14) Approved backflow prevention device
- (6) Gauge
- Pressure regulator valve set at Design Pressure 10 psig
- Sediment filter backwash to bmp or storm drain