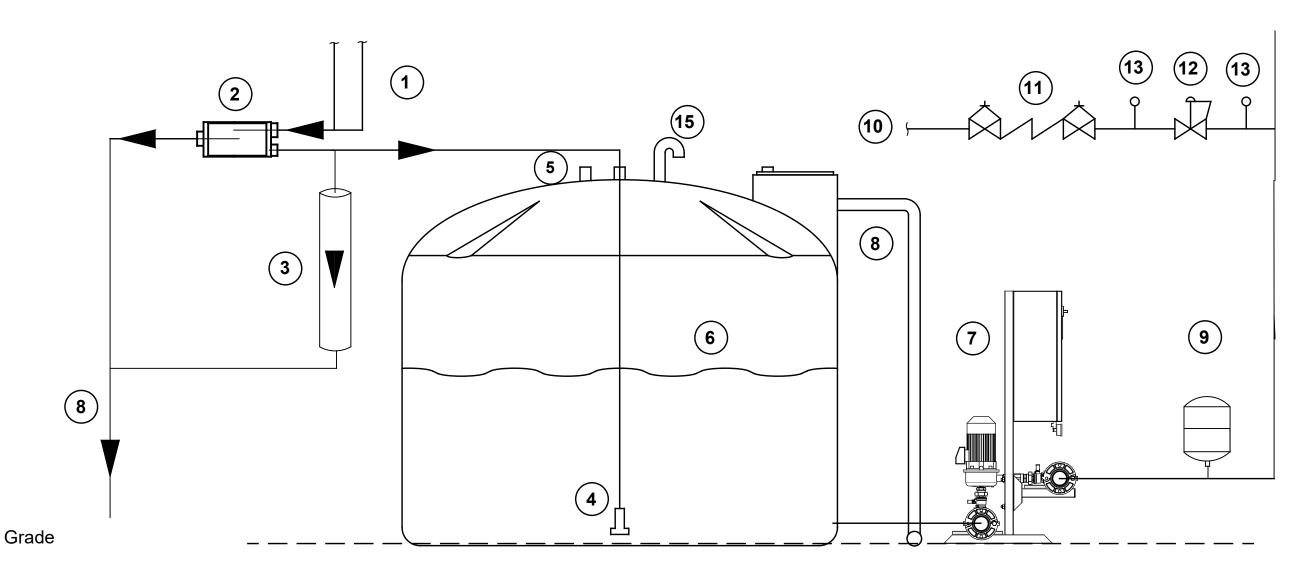

- 1 Rainwater collection point (roof drains, gutters, etc).
- 2 Wall-mounted Intewa Purain filter
- 3 Rainharvesting Pty first flush device wall and underground models available
- 4 Intewa Plurafit smoothing Inlet "flow-calming" device to eliminate turbulence of the incoming water
- (5) Rotoplas or QCS cistern

- (6) Low water cut off float switch
- 7) QuantumFlo booster pump
- 8 Pitch overflow 1%, and prevent rodent and mosquito access
- 9 Pressure tank
- (10) Domestic water supply
- (11) Backflow prevention device

- (12)Pressure regulator or actuated valve
- (13)Pressure gauge
- (14)Level indicator (on pump control panel)
- (15)Vent (sized as required)

**RAINWATER HARVESTING SYSTEM DETAIL** 

For pricing contact 404-991-0404