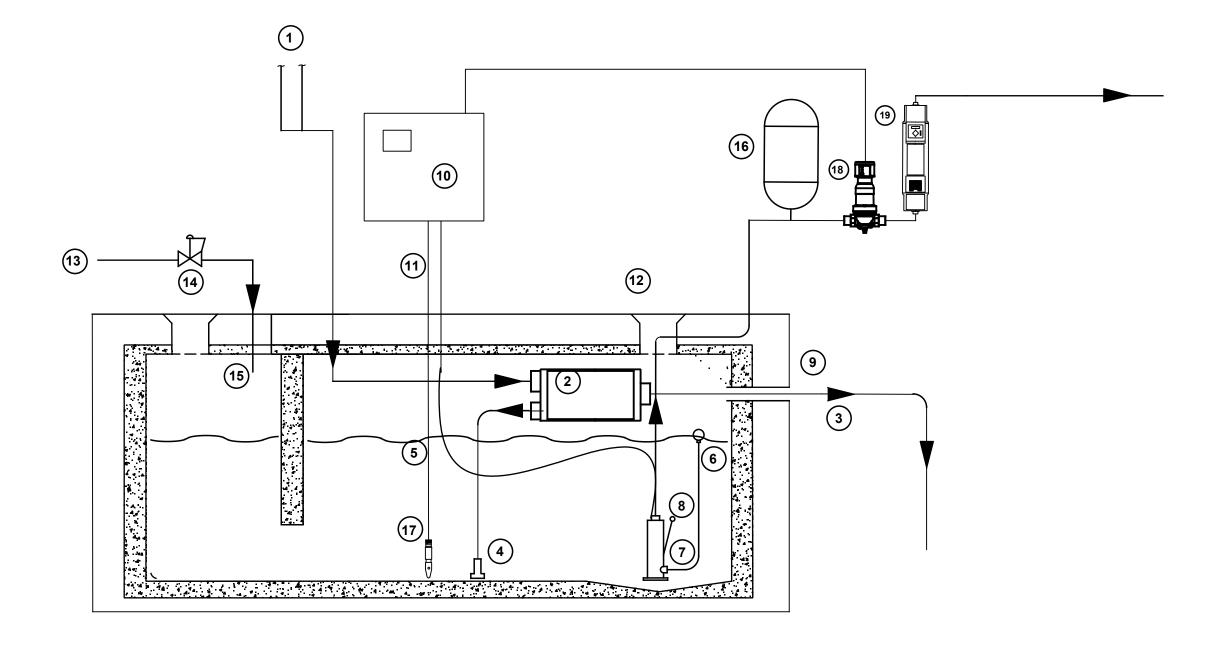

- Rainwater collection point (roof drains, gutters, etc.)
- 2 Intewa Purain jump filter (Possible 97% diverted to storage tank.)
- Remaining water from prefilter to overflow.
- Smoothing Inlet "flow-calming" device to eliminate turbulence of the incoming water as it enters the tank.

- 5 Underground Cistern
- 6 Floating stainless steel suction filter.
- 7 Pedrollo UP or NK submersible pump.
- 8 Low water cut off float switch.
- 9 Pipe overflow to BMP or storm drain.
- (10) Level Indicator & IQPump VFD Controller
- Separate Conduit for Power & 4-20 mA Control Signals

- 12 Manhole
- (13) Domestic water supply
- (14) Backup Supply Solenoid Valve
- (15) Terminate 3 pipe diameters above overflow
- 16) Pressure Tank
- (17) Submersible Level Sensor
- 18) Judo Self-Cleaning Sediment Filter
- 19 ATS UV Filter