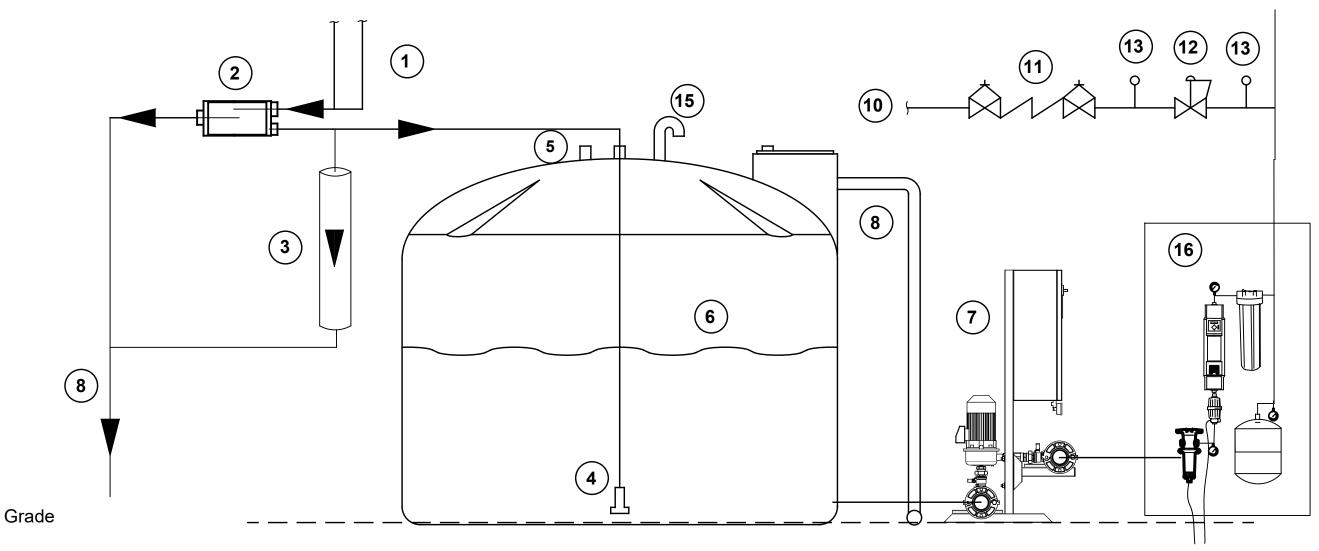

- Rainwater collection point (roof drains, gutters, etc).
- 2 Wall-mounted Intewa Purain filter
- 3 Rainharvesting Pty first flush device wall and underground models available
- 4 Intewa Plurafit smoothing Inlet "flow-calming" device to eliminate turbulence of the incoming water
- (5) Rotoplas or QCS cistern

- 6 Low water cut off float switch
- 7) QuantumFlo booster pump
- 8 Pitch overflow 1%, and prevent rodent and mosquito access
- 9 Pressure tank
- (10) Domestic water supply
- (11) Backflow prevention device

- (12)Pressure regulator or actuated valve
- (13)Pressure gauge
- (14)Level indicator (on pump control panel)
- (15) Vent (sized as required)
- ATS treatment skid sediment, UV, and carbon for potable applications

**RAINWATER HARVESTING SYSTEM DETAIL** 

For pricing contact 404-991-0404