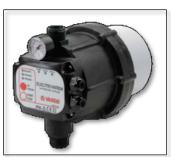

Increases tank utilization by up to 25% 3 Models available, up to 40 gpm @ 50 psi

Built-in pressure tank – saves energy Adjustable setpoint – match spray head requirements