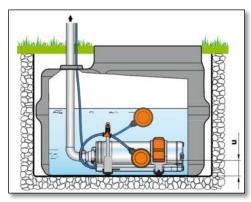

Increases tank utilization by up to 25% 3 Models available, up to 40 gpm @ 50 psi

Built-in pressure tank – saves energy Adjustable setpoint – match spray head requirements