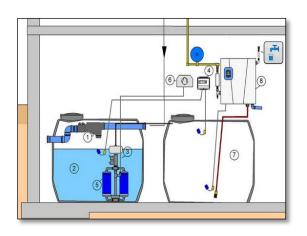

## **NSF-Certified Gray Water Treatment**

Automatic operation – no bag filters to change 6-12 month maintenance interval